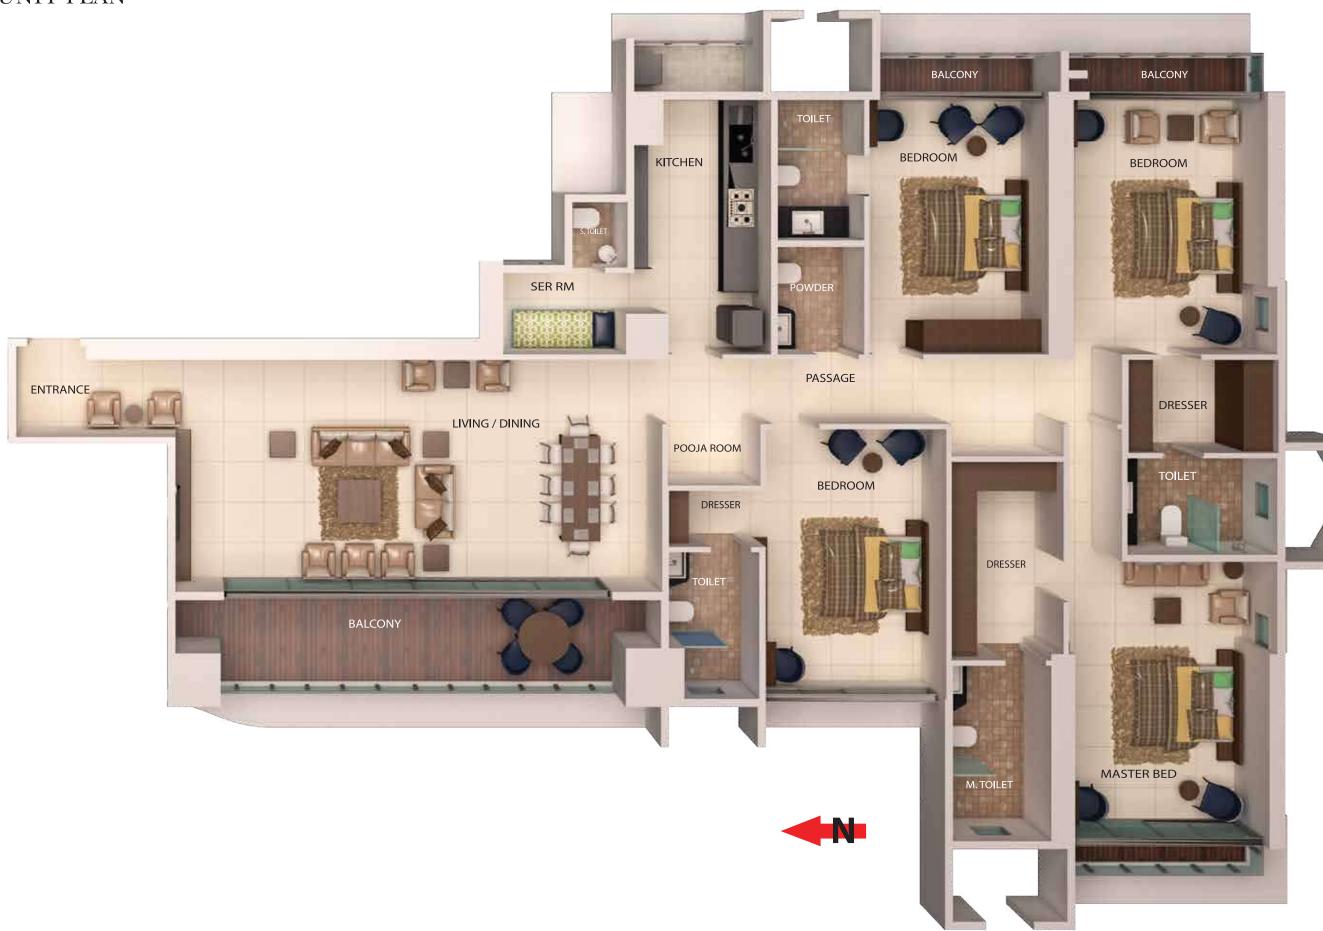

| 4 BHK UNIT PLAN |                 |         |         |         |        |  |
|-----------------|-----------------|---------|---------|---------|--------|--|
| SR.NO.          | NAME OF ROOM    | L (mtr) | B (mtr) | L (ft)  | B (ft) |  |
| 1               | LIVING & DINING | 9.144   | 4.359   | 30'-0"  | 14'-3" |  |
| 2               | KITCHEN         | 2.621   | 4.755   | 8'-6"   | 15'-6" |  |
| 3               | BEDROOM 1       | 3.383   | 5.029   | 11'-1"  | 16'-5" |  |
| 4               | BEDROOM 2       | 3.383   | 4.724   | 11'-10" | 15'-5" |  |
| 5               | BEDROOM 3       | 3.871   | 4.755   | 12'-7"  | 15'-6" |  |
| 6               | MASTER BEDROOM  | 3.932   | 5.243   | 12'-9"  | 17'-2" |  |
| 7               | SER RM          | 2.347   | 1.253   | 7'-7"   | 4'-11" |  |
| 8               | POOJA ROOM      | 1.707   | 1.189   | 5'-6"   | 3'-9"  |  |
| 9               | DRESSER 1       | 1.707   | 2.164   | 5'-6"   | 7'-1"  |  |
| 10              | TOILET 1        | 1.707   | 2.743   | 5'-6"   | 9'-0"  |  |
| 11              | DRESSER 2       | 2.073   | 2.774   | 6'-8"   | 9'-10" |  |
| 12              | TOILET 2        | 2.073   | 3.231   | 6'-8"   | 10'-6" |  |
| 13              | DRESSER 3       | 2.774   | 1.737   | 9'-1"   | 5'-7"  |  |
| 14              | TOILET 3        | 3.018   | 1.737   | 9'-9"   | 5'-7"  |  |
| 15              | TOILET 4        | 1.554   | 2.652   | 5'-1"   | 8'-7"  |  |
| 16              | POWDER          | 1.554   | 1.981   | 5'-1"   | 6'-5"  |  |
| 17              | TOILET 5        | 1.036   | 1.189   | 3'-4"   | 3'-10" |  |
| ·               | ·               | ·       | ·       | ·       | ·      |  |

| 4 BHK UNIT PLAN |                 |         |         |         |                    |  |
|-----------------|-----------------|---------|---------|---------|--------------------|--|
| SR.NO.          | NAME OF ROOM    | L (mtr) | B (mtr) | L (ft)  | B (ft)             |  |
| 1               | LIVING & DINING | 9.144   | 4.359   | 30'-0"  | 14'-3"             |  |
| 2               | KITCHEN         | 2.621   | 4.755   | 8'-6"   | 15'-6"             |  |
| 3               | BEDROOM 1       | 3.383   | 5.029   | 11'-1"  | 16'-5"             |  |
| 4               | BEDROOM 2       | 3.383   | 4.724   | 11'-10" | 15'-5"             |  |
| 5               | BEDROOM 3       | 3.871   | 4.755   | 12'-7"  | 15'-6"             |  |
| 6               | MASTER BEDROOM  | 3.932   | 5.243   | 12'-9"  | 17'-2"             |  |
| 7               | SER RM          | 2.347   | 1.253   | 7'-7"   | 4'-11"             |  |
| 8               | POOJA ROOM      | 1.707   | 1.189   | 5'-6"   | 3'-9"              |  |
| 9               | DRESSER 1       | 1.707   | 2.164   | 5'-6"   | 7'-1"              |  |
| 10              | TOILET 1        | 1.707   | 2.743   | 5'-6"   | 9'-0"              |  |
| 11              | DRESSER 2       | 2.073   | 2.774   | 6'-8"   | 9'-10"             |  |
| 12              | TOILET 2        | 2.073   | 3.231   | 6'-8"   | 10'-6"             |  |
| 13              | DRESSER 3       | 2.774   | 1.737   | 9'-1"   | 5' <del>-</del> 7" |  |
| 14              | TOILET 3        | 3.018   | 1.737   | 9'-9"   | 5' <b>-</b> 7"     |  |
| 15              | TOILET 4        | 1.554   | 2.652   | 5'-1"   | 8'-7"              |  |
| 16              | POWDER          | 1.554   | 1.981   | 5'-1"   | 6'-5"              |  |
| 17              | TOILET 5        | 1.036   | 1.189   | 3'-4"   | 3'-10"             |  |
|                 |                 |         |         |         |                    |  |