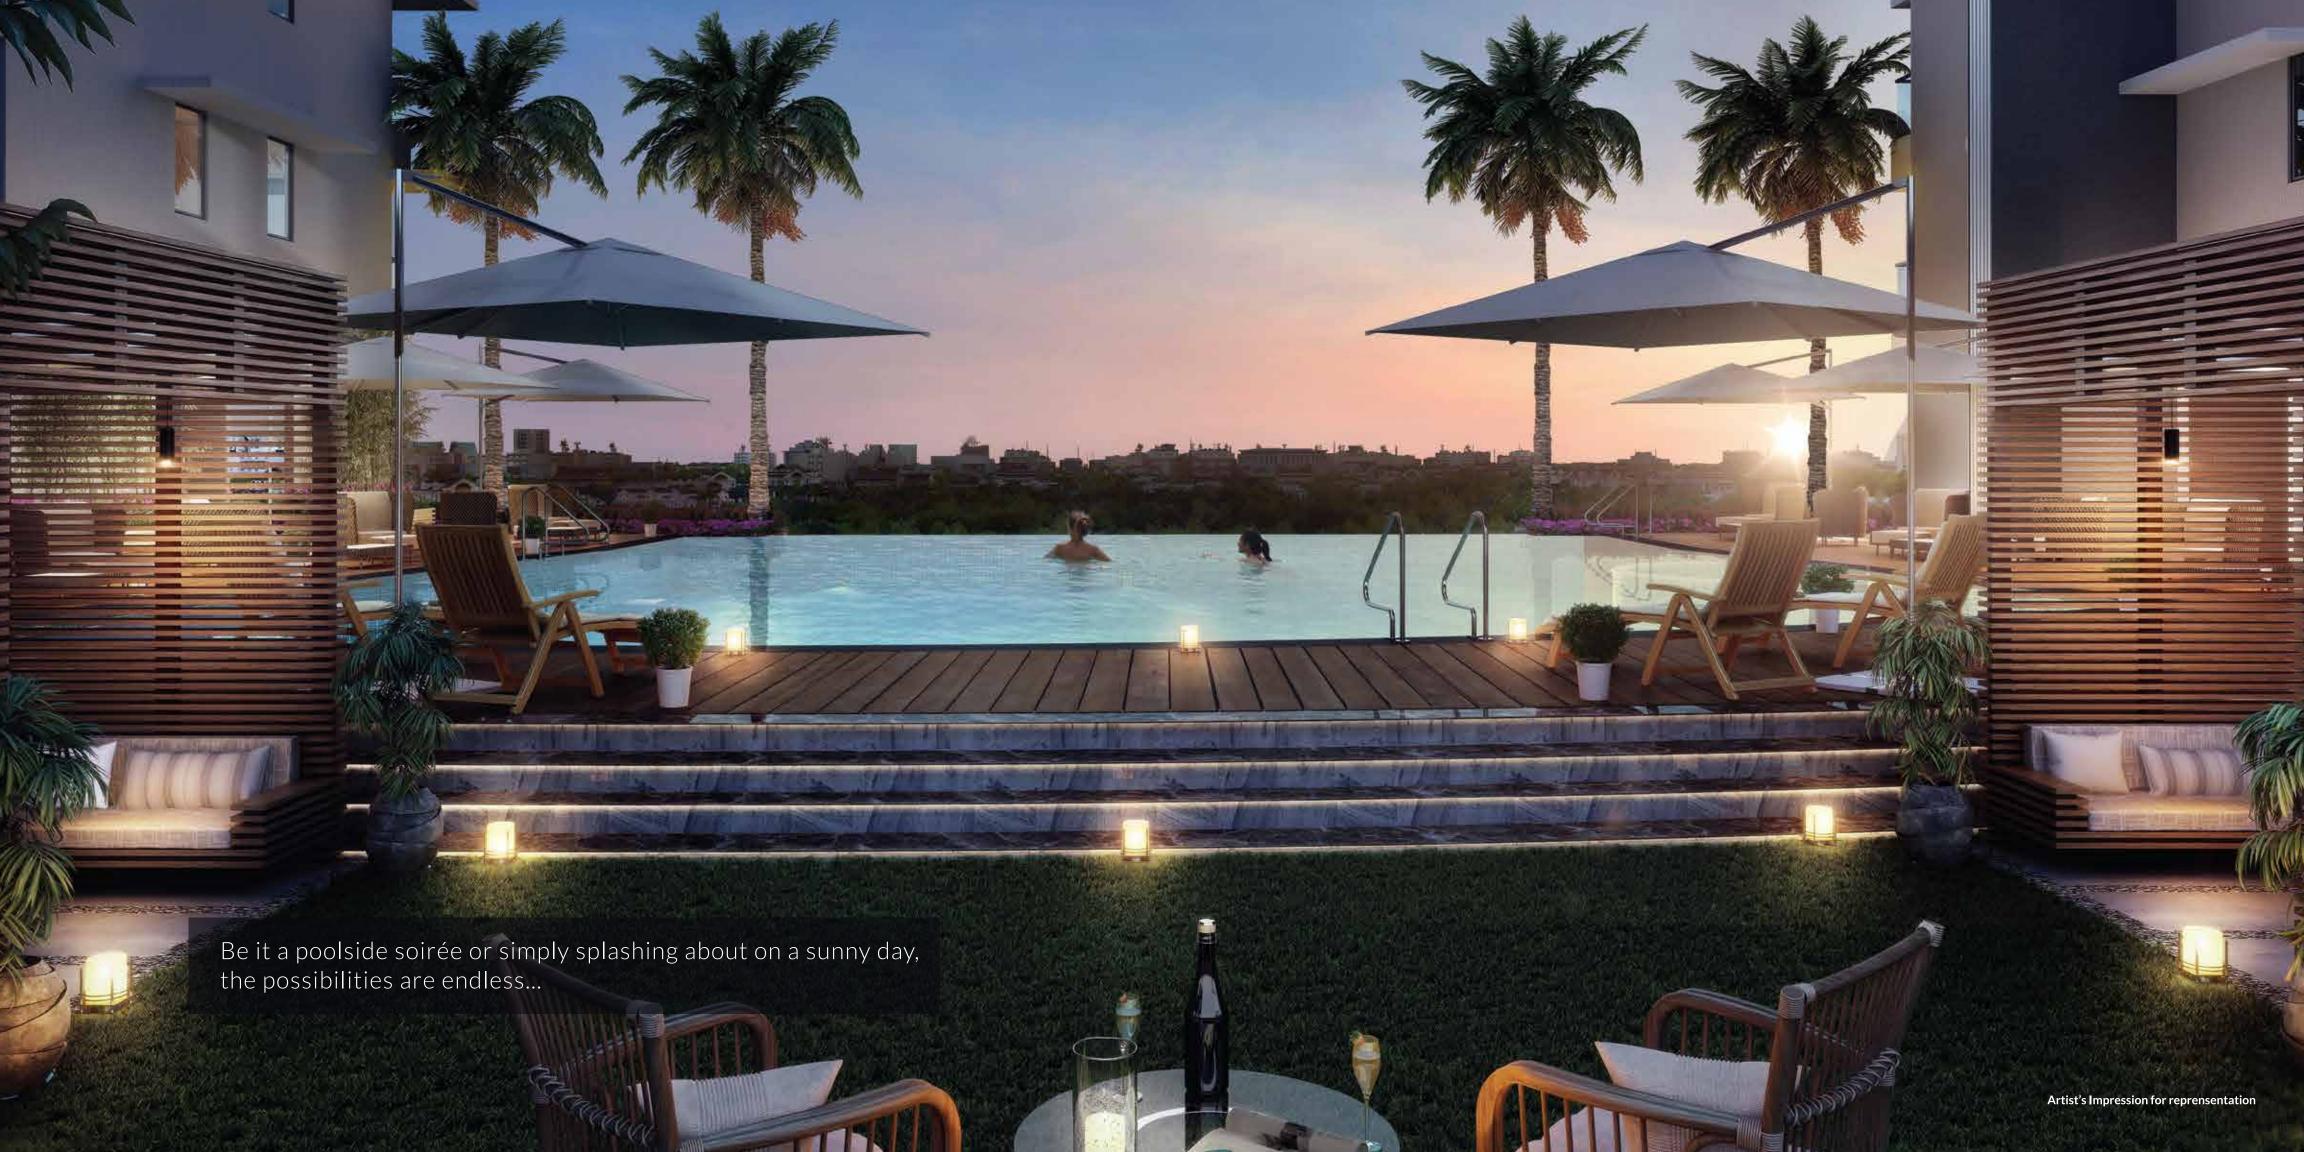

# GREAT AMENITIES FOR AGREATER TOMORROW

<del>-----</del>\*-----

# Amenities at Club level (Podium top)

- Swimming Pool
- Childrens Poo
- Well-equipped Gymnasium
- Steam and Sauna & Jacuzzi Health Spa
- Cafeteria
- Library
- Table Tenr
- Squash Court
- Jogging Track