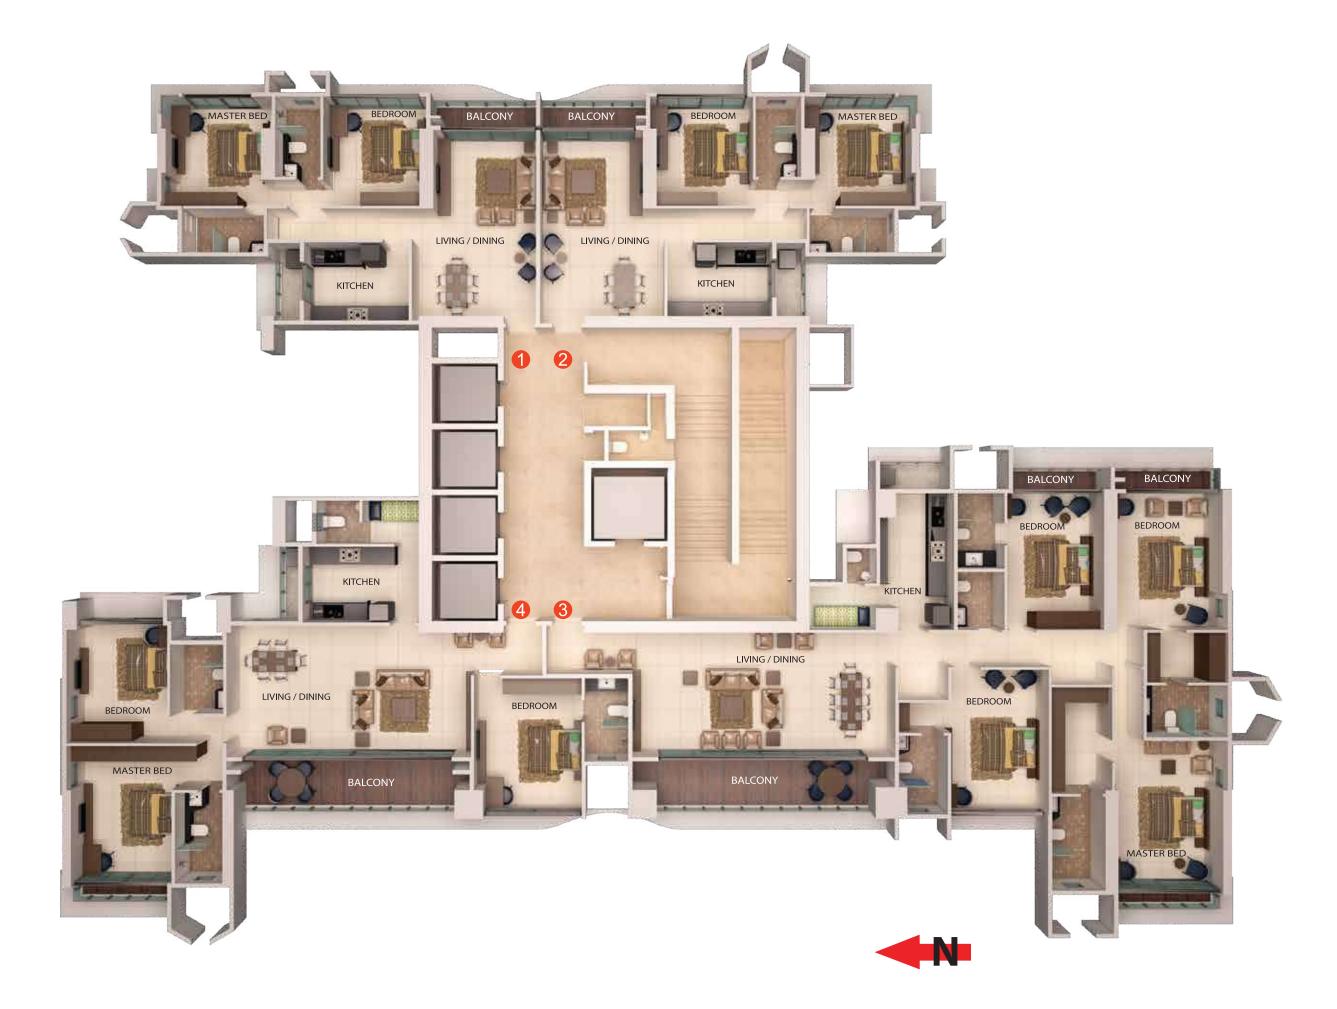

# THE LAND WHERE FUTURE RESIDES.

Treon, the third tower at Ajmera i-Land is the emblem of a tomorrow that you've always envisioned. As it rises above the ground, the daily drudgery of hectic city life dissolves away into the background, and instead, a harmonious future takes centerstage.

Its 2, 3 and 4 BHK apartments combine luxury, comfort, and convenience with an international finesse. With 5 levels of parking, 2 wings - 4 apartments per floor, and the entire gamut of world-class amenities designed to smooth away life's creases, the iconic

Ajmera Treon promises to be way ahead of its time.

A collision of comfort and luxury, the master bedroom couldn't be more perfect.

Guest bedrooms, crafted to impress.

The above image shown is of show apartment for reference purpose only. The artistic image of the furniture and fixtures shown in the above flat are not part of the apartment ameniti