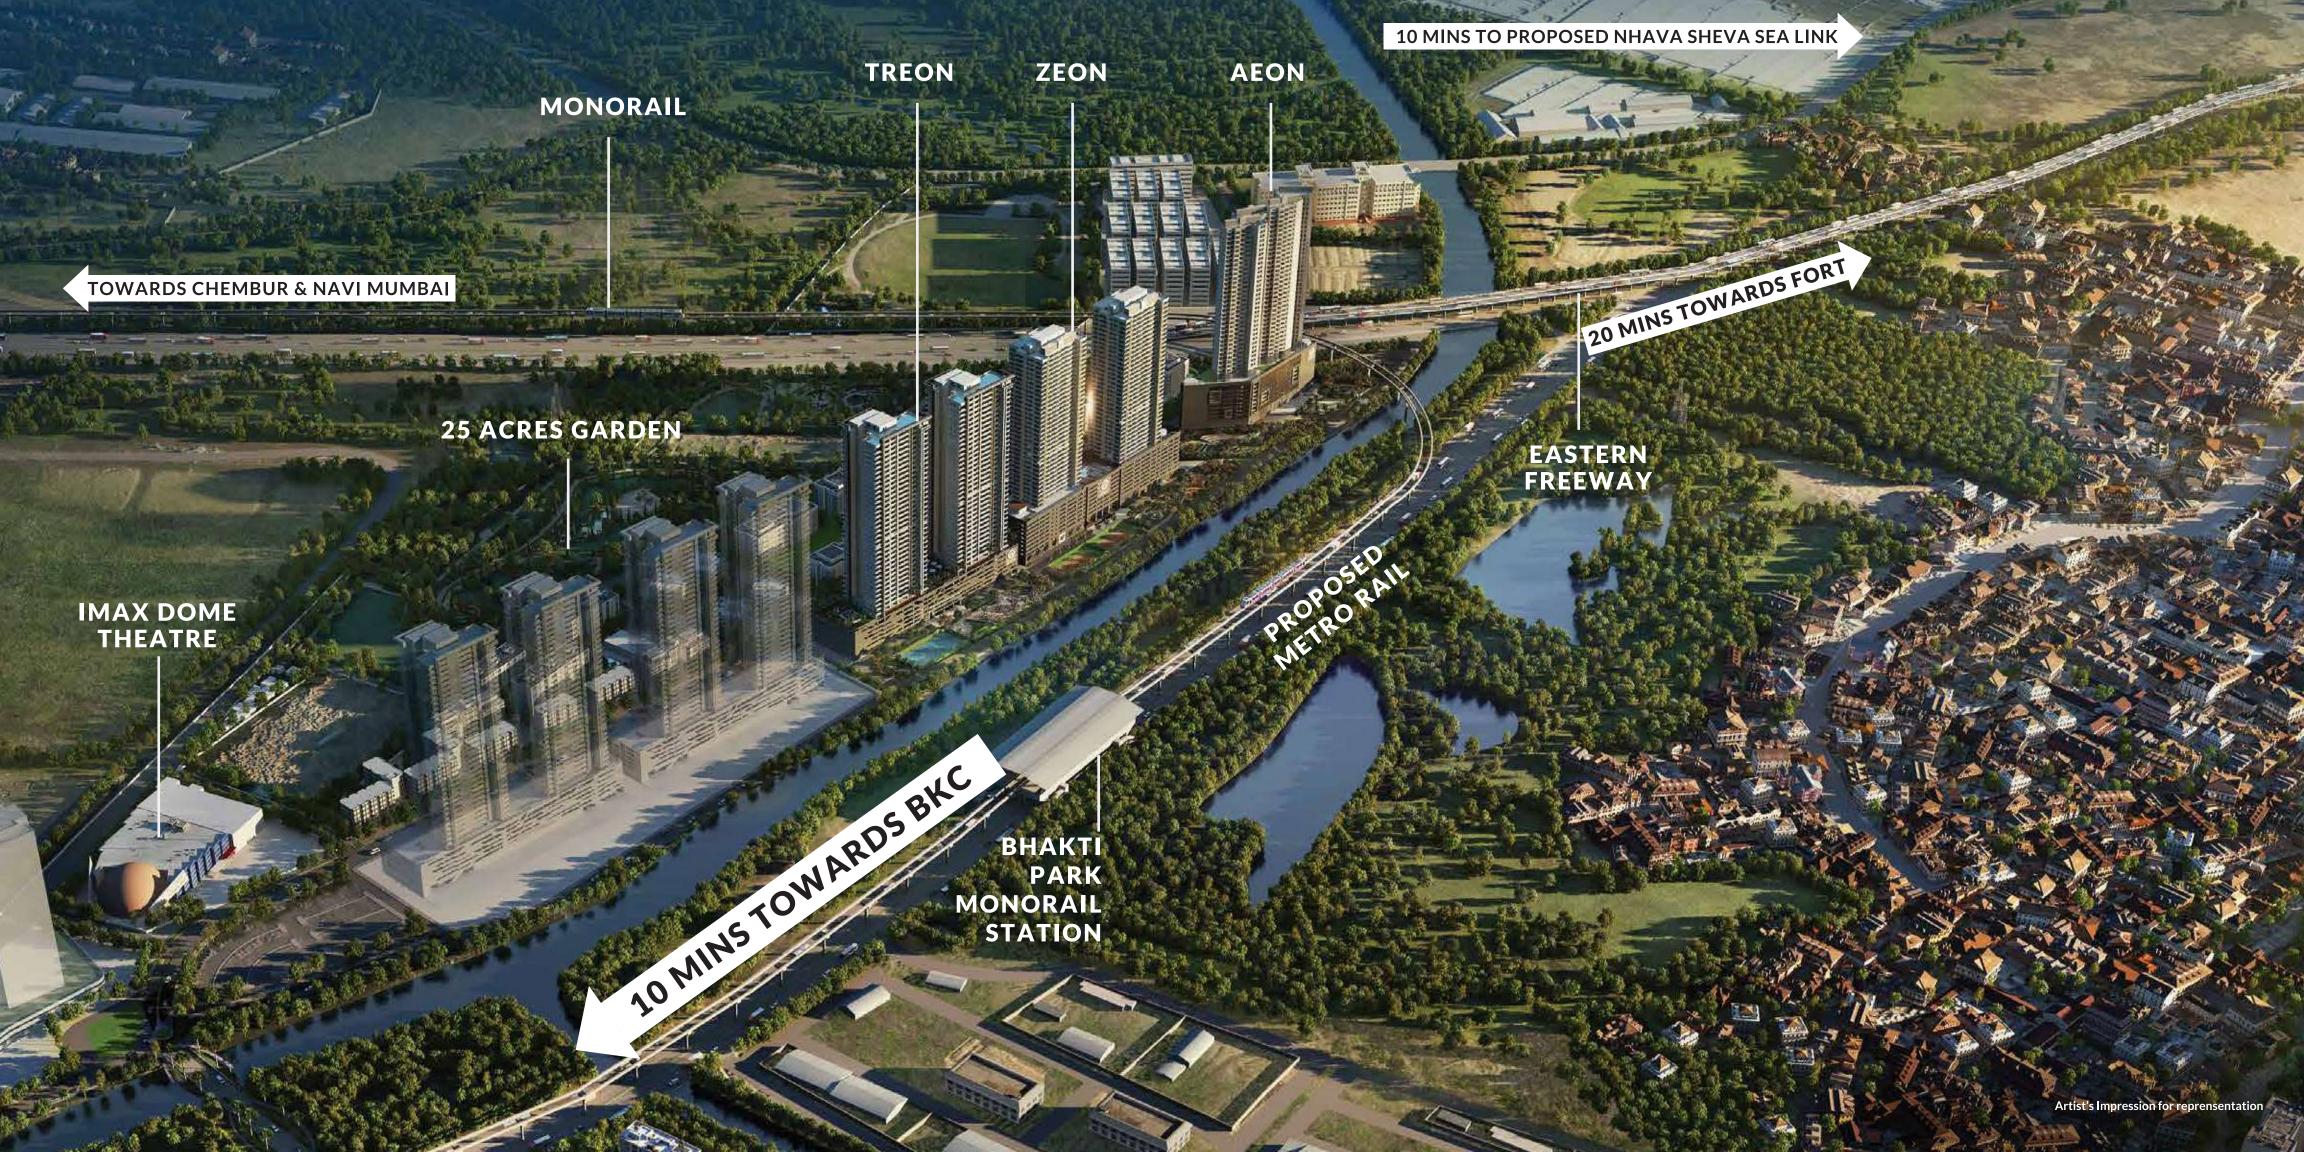

### 100 ACRES OF INTEGRATED TOWNSHIP

Mumbai's one and only interconnected township, Ajmera i-Land brings you the future, served on a golden platter of uber luxurious living. Here you will find countless world-class amenities set against the arresting backdrop of natural wonder.

It boasts of non-parallel living spaces, education, leisure and healthcare amenities along with a sports academy, excitement zone and so much more. Mornings here come alive with people setting off to work without the worry of anything being too far off, thanks to amazing connectivity. While evenings bring the pleasure of watching the sun set into the Arabian Sea as the city's silhouette lights up. With the Monorail and the Eastern Freeway being a stone's throw away, Ajmera i-Land stands second to none.

# WADALA TAKES A GIANT LEAP INTO THE FUTURE AND THE WORLD WATCHES IN AWE.

From the incredible Monorail to the expansive Eastern Freeway, the list of Wadala's triumphs are endless. As this hotbed of development thrives with energy and drives progress ahead, we can easily title Wadala as the headquarters of future living.

With the city's major transport routes like the Eastern freeway, Mumbai-Pune Expressway, Monorail and several others running right through it, Wadala is transformed into one of the best platforms for a bright future to unfold.

Monorail Connecting Lower Parel

Elevated Freeway Connecting Fort 20 min

Sewri - Nhava Sheva Sea Link Connecting Navi Mumbai

Bandra Kurla - Chembur Link Road Connecting Eastern And Western Express Highway Anik - Panjarpol Link Road Connecting Mumbai Pune