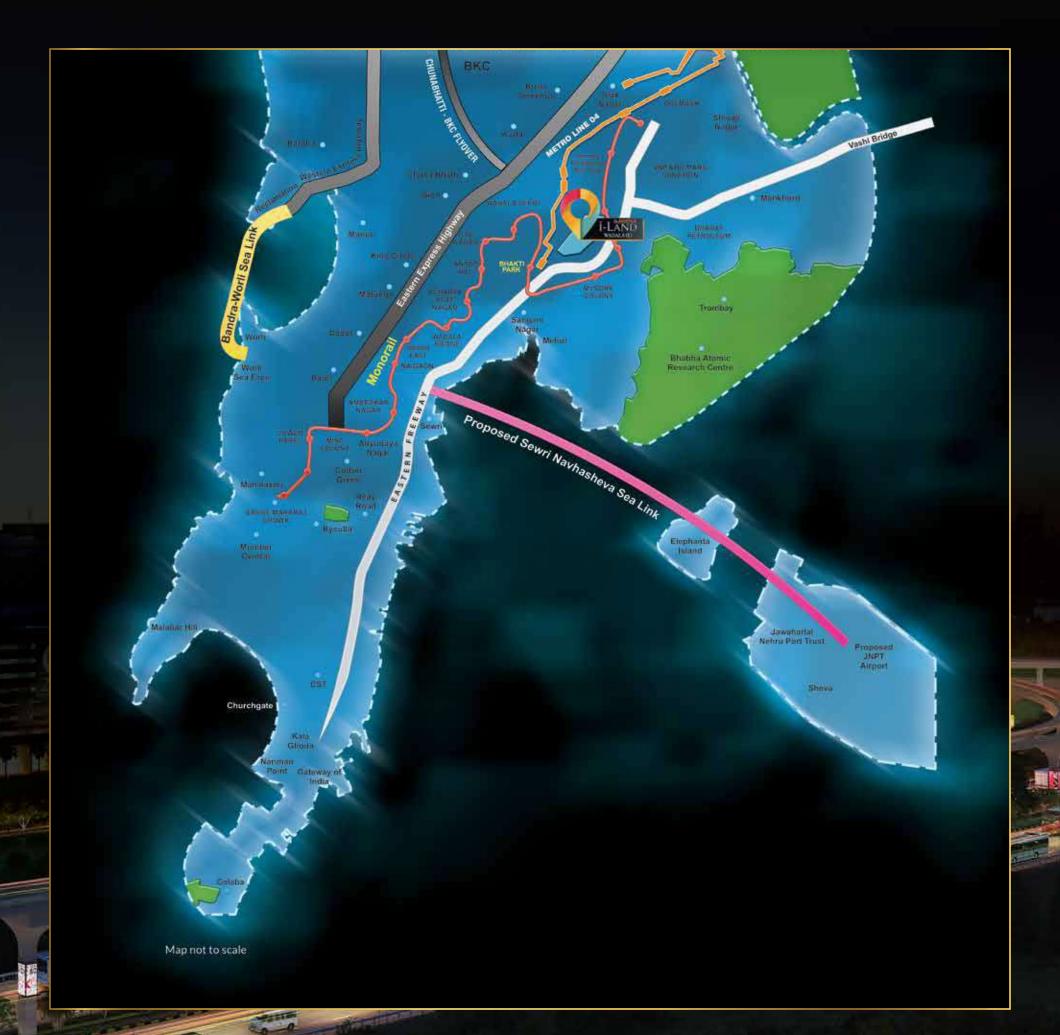

With the city's major transport routes like the Eastern freeway, Mumbai-Pune Expressway, Monorail and several others running right through it, Wadala is transformed into one of the best platforms for a bright future to unfold.

Monorail Connecting Lower Parel

Elevated Freeway Connecting Fort 20 min

Sewri - Nhava Sheva Sea Link Connecting Navi Mumbai

Bandra Kurla - Chembur Link Road Connecting Eastern And Western Express Highway Anik - Panjarpol Link Road Connecting Mumbai Pune