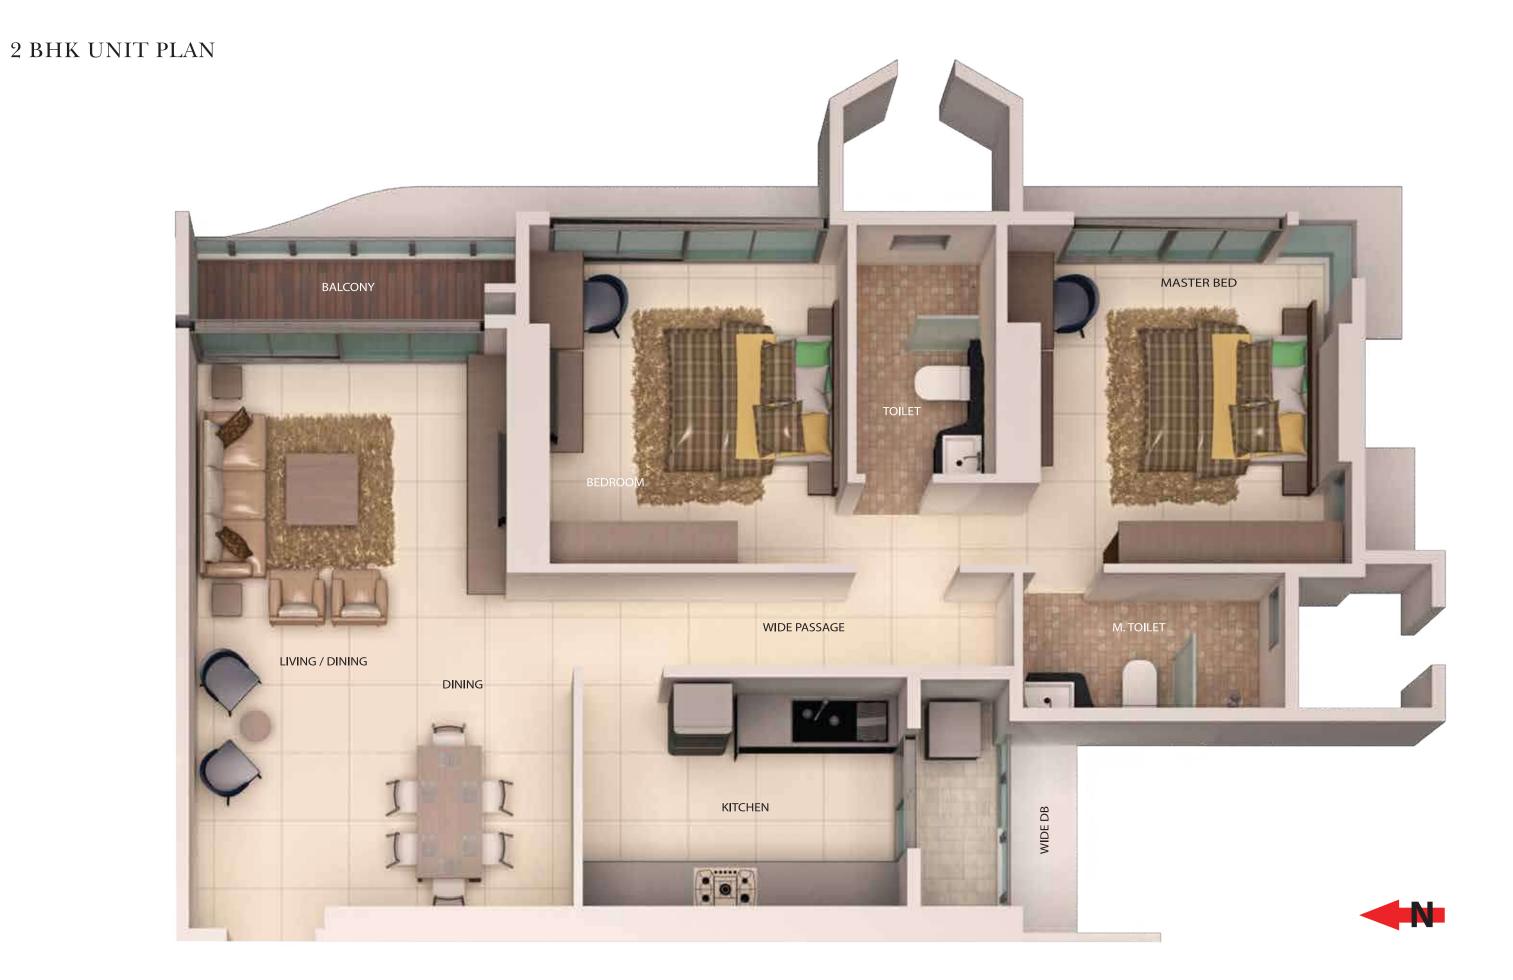

| 2 BHK UNIT PLAN |                 |         |         |         |        |  |
|-----------------|-----------------|---------|---------|---------|--------|--|
| SR.NO.          | NAME OF ROOM    | L (mtr) | B (mtr) | L (ft)  | B (ft) |  |
| 1               | LIVING / DINING | 3.627   | 6.492   | 11'-9"  | 21'-3" |  |
| 2               | KITCHEN         | 3.627   | 2.56    | 11'-10" | 8'-4"  |  |
| 3               | BEDROOM         | 3.536   | 3.81    | 11'-6"  | 12'-5" |  |
| 4               | MASTER BEDROOM  | 3.901   | 3.84    | 12'-8"  | 12'-6" |  |
| 5               | TOILET          | 1.585   | 2.743   | 5'-2"   | 9'-0"  |  |
| 6               | MASTER TOILET   | 2.865   | 1.494   | 9'-4"   | 4'-10" |  |
| 7               | WIDE PASSAGE    | 5.669   | 1.006   | 18'-6"  | 3'-3"  |  |

| 2 BHK UNIT PLAN |                 |         |         |         |        |  |
|-----------------|-----------------|---------|---------|---------|--------|--|
| SR.NO.          | NAME OF ROOM    | L (mtr) | B (mtr) | L (ft)  | B (ft) |  |
| 1               | LIVING / DINING | 3.627   | 6.492   | 11'-9"  | 21'-3" |  |
| 2               | KITCHEN         | 3.627   | 2.56    | 11'-10" | 8'-4"  |  |
| 3               | BEDROOM         | 3.536   | 3.81    | 11'-6"  | 12'-5" |  |
| 4               | MASTER BEDROOM  | 3.901   | 3.84    | 12'-8"  | 12'-6" |  |
| 5               | TOILET          | 1.585   | 2.743   | 5'-2"   | 9'-0"  |  |
| 6               | MASTER TOILET   | 2.865   | 1.494   | 9'-4"   | 4'-10" |  |
| 7               | WIDE PASSAGE    | 5.669   | 1.006   | 18'-6"  | 3'-3"  |  |
| 7               | WIDE PASSAGE    | 5.669   | 1.006   | 18'-6"  | 3'-3"  |  |