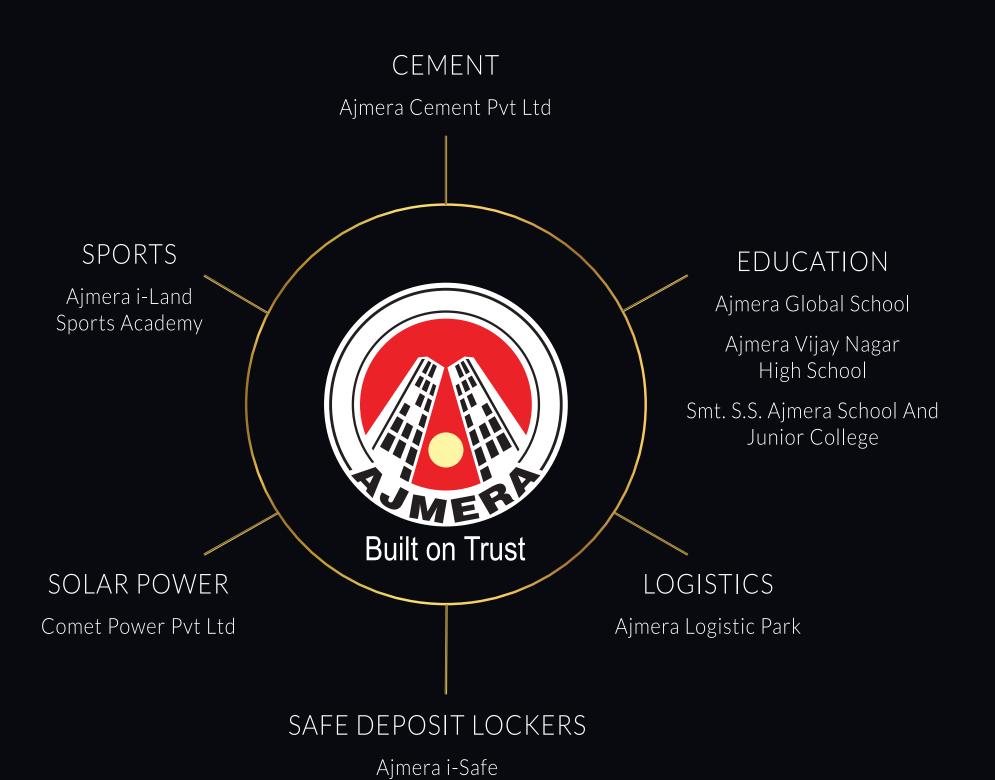

# 'अजमेरा' चा विस्तार

बांधकाम व्यवसायातील अजमेरा समहाने ५०व्या वर्षातील विस्तारयोजनेचा भाग म्हणून स्टार्टअप उद्योगात गुंतवणुक करण्याचा निर्णय घेतला आहे. दोन वार्षात तंत्रज्ञान. ई-कॉमर्स, ग्राहक इंटरनेट, सौरउर्जा आणि फिनटेक अशा विविध क्षेत्रांत समारे १० दशलक्ष डॉलर गुंतवणुक करण्याचे उिहष्ट या समहाने आखले समहाचे संचालक धवल अजमेरा यांनी ही माहिती आंतरराष्ट्रीय बाजारपेठेतील प्रवेशासोबत या समहाने उर्जा. स्टील, शिक्षण, क्रीडा, लॉजिस्टिक्स आदी क्षेत्रांतही विस्तार केला आहे

fund to invest in start-ups ory and the module is simply

crore) fund for investing in start-fixed up at the site. ups in the technology, e-com-"Some of these are unrelated nerce, customer internet, solar, to our real estate business but fintech, real estate and other sec- are, nevertheless, exciting cor tors as part of its diversification

sector Last month, it annous Start-ups also help us to un- the launch of a 15 MW solar er derstand the pulse of the mar- ergy plant in Kutch besides it ket. We are looking to close this foray into the education sector. I fund in one year's time, depending on the opportunities coming in these areas. "If opportunities our way. And then we will look at another fund next year," he ad-downright acquisitions," Ajmera

or the domestic market, they are going to launch a residential project in the vibrant city of Rajkot followed by the launch of Ajmera Nucleus in Bangalore and yet another project in their prime city of Mumbai. Ajmera Group is also looking to venture into er and Education sector as they have announced to launch a 15MW Sunborne energy plant in Kutch as well as the announcement of a new school in Wadala. umbai, Mr. Deepak Parekh, Chairman of HDFC Bank and Mr. Hafeez Contractor, architect of several skyscrapers of Mumbai were felicitated at the event for their unparalleled contribution to the city and the real estate industry. The Group also elicitated the NGO Mumbai Mobile Creches for their extensive work over 35 years by setting up about 550 day-care centres at construction sites to educate and empower ver 100000 children belonging to the families of the construction workers in Delhi

### **Our Bureau**

Bengaluru: Real estate developer Aimera Group is committing \$10 million to invest in startups, and has already Invested in BookMeIn. Sports Gurukul and Modulex.

The group said it will invest across various sectors such as ecommerce, customer, internet solar and fintech

Founded in 2014, BookMeIn provides a marketplace to connect customers and service providers, scheduling online appointments. Ajmera has also invested in Sports Gurukul —which is about physical education, professional sports and fitness development and training organisation. ModuleX, is a modular kitchen development startup.