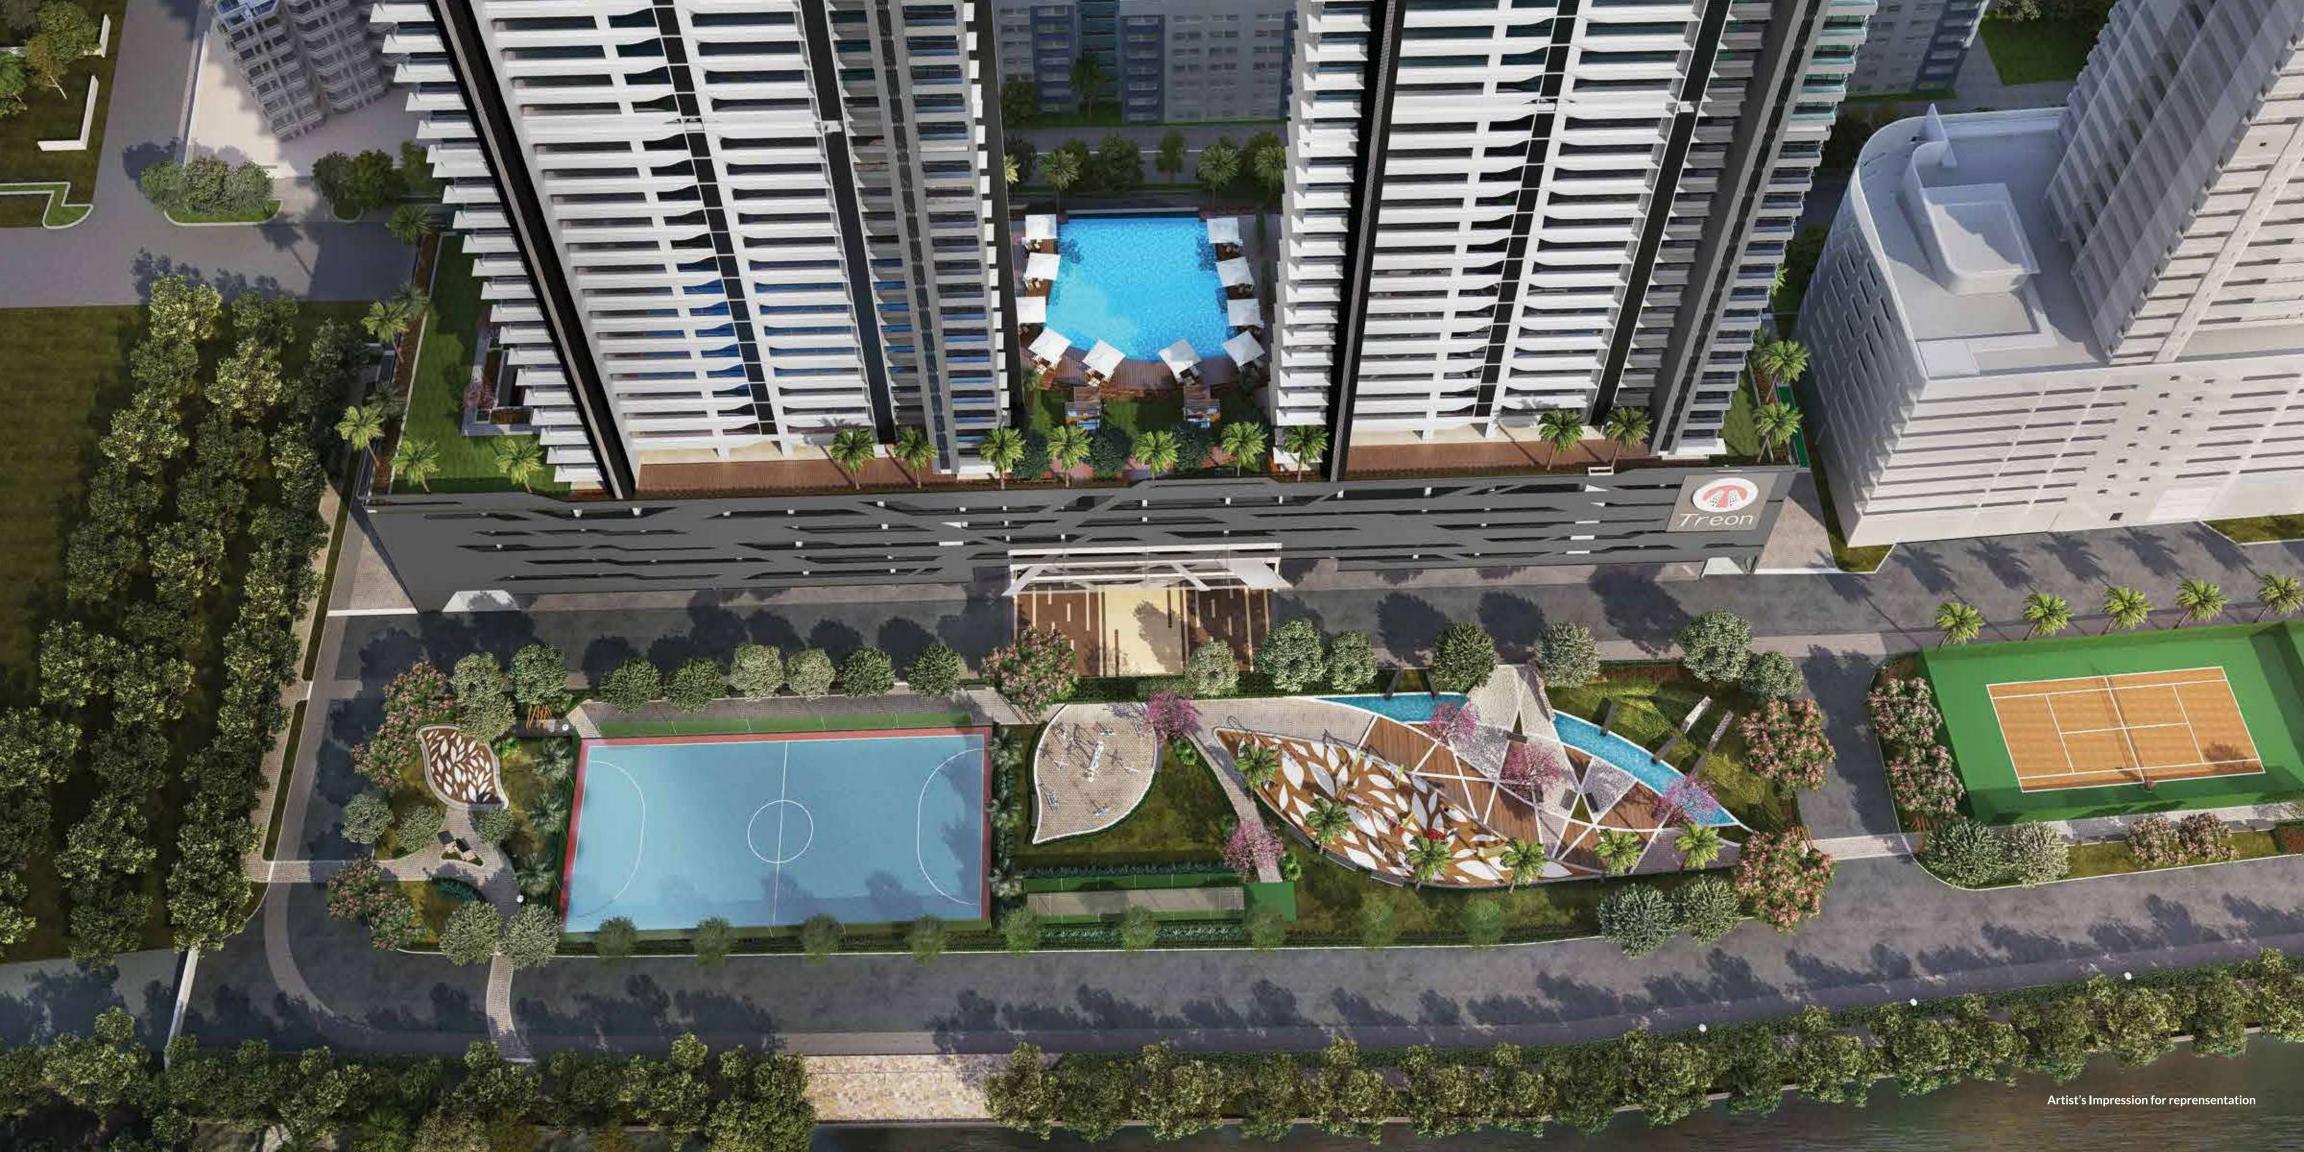

# GREAT AMENITIES FOR AGREATER TOMORROW

<del>-----</del>\*-----

# Amenities at Club level (Podium top)

- Swimming Pool
- Childrens Poo
- Well-equipped Gymnasium
- Steam and Sauna & Jacuzzi Health Spa
- Cafeteria
- Library
- Table Tenr
- Squash Court
- Jogging Track

## Amenities at Ground level

- Multiple games cour
- Dedicated children play area
- Reflexology Path
- Football Fiel
- Yoga Deck
- Lawn Tannia Cau
- : C-f- | --|--- f--:|:+
- Pet Park

Vegetable farming zone (available in between Ajmera Aeon and Ajmera Zeon)