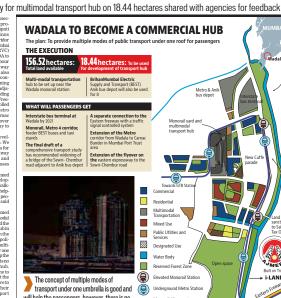

# WADALA TAKES A GIANT LEAP INTO THE FUTURE AND THE WORLD WATCHES IN AWE.

From the incredible Monorail to the expansive Eastern Freeway, the list of Wadala's triumphs are endless. As this hotbed of development thrives with energy and drives progress ahead, we can easily title Wadala as the headquarters of future living.

### Mumbai: A third business district to come up at Wadala

# industantimes | metro | 07

Wadala to become city's newest commercial hub?

# MMRDA plans elevated road to decongest island city traffic

From the first ever planned suburb to becoming one of the most prime real estate in Mumbai, Wadala has come a long way. Over the years it has become the city's heartbeat, with all major infrastructure and lifestyle amenities gravitating to it.

With the city's major transport routes like the Eastern freeway, Mumbai-Pune Expressway, Monorail and several others running right through it, Wadala is transformed into one of the best platforms for a bright future to unfold.

Monorail Connecting Lower Parel

Elevated Freeway Connecting Fort 20 min

Sewri - Nhava Sheva Sea Link Connecting Navi Mumbai

Bandra Kurla - Chembur Link Road Connecting Eastern And Western Express Highway Anik - Panjarpol Link Road Connecting Mumbai Pune