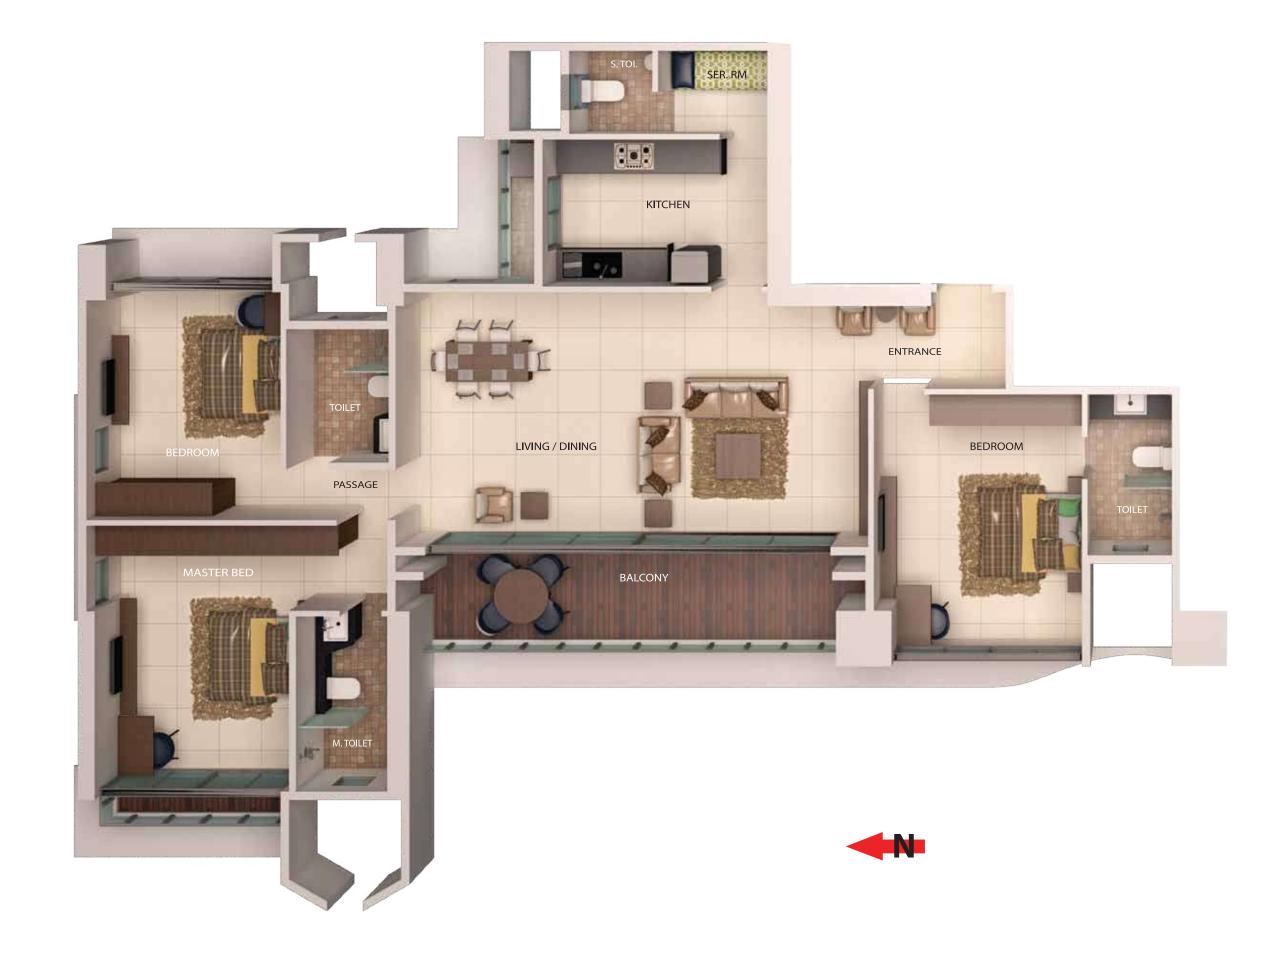

| 3 BHK UNIT PLAN |                 |         |         |        |        |
|-----------------|-----------------|---------|---------|--------|--------|
| SR.NO.          | NAME OF ROOM    | L (mtr) | B (mtr) | L (ft) | B (ft) |
| 1               | LIVING / DINING | 8.504   | 4.602   | 27'-9" | 15'-1" |
| 2               | KITCHEN         | 4.023   | 2.621   | 13'-2" | 8'-6"  |
| 3               | BEDROOM 1       | 3.78    | 4.785   | 12'-4" | 15'-7" |
| 4               | BEDROOM 2       | 3.536   | 4.145   | 11'-6" | 13'-6" |
| 5               | MASTER BEDROOM  | 3.627   | 4.755   | 11'-9" | 15'-6" |
| 6               | TOILET 1        | 1.494   | 2.926   | 4'-10" | 9'-6"  |
| 7               | TOILET 2        | 1.768   | 2.408   | 5'-8"  | 7'-10" |
| 8               | TOILET 3        | 1.859   | 3.17    | 6'-1"  | 10'-4" |
| 9               | TOILET 4        | 1.494   | 1.433   | 4'-9"  | 4'-7"  |
| 10              | SER. RM         | 1.92    | 1.433   | 6'-3"  | 4'-7"  |
| 11              | ENTRANCE        | 2.438   | 1.524   | 8'-0"  | 5'-0"  |
| 12              | PASSAGE         | 1.92    | 1.006   | 6'-3"  | 3'-3"  |

| 3 BHK UNIT PLAN |                 |         |         |        |        |  |
|-----------------|-----------------|---------|---------|--------|--------|--|
| SR.NO.          | NAME OF ROOM    | L (mtr) | B (mtr) | L (ft) | B (ft) |  |
| 1               | LIVING / DINING | 8.504   | 4.602   | 27'-9" | 15'-1" |  |
| 2               | KITCHEN         | 4.023   | 2.621   | 13'-2" | 8'-6"  |  |
| 3               | BEDROOM 1       | 3.78    | 4.785   | 12'-4" | 15'-7" |  |
| 4               | BEDROOM 2       | 3.536   | 4.145   | 11'-6" | 13'-6" |  |
| 5               | MASTER BEDROOM  | 3.627   | 4.755   | 11'-9" | 15'-6" |  |
| 6               | TOILET 1        | 1.494   | 2.926   | 4'-10" | 9'-6"  |  |
| 7               | TOILET 2        | 1.768   | 2.408   | 5'-8"  | 7'-10" |  |
| 8               | TOILET 3        | 1.859   | 3.17    | 6'-1"  | 10'-4" |  |
| 9               | TOILET 4        | 1.494   | 1.433   | 4'-9"  | 4'-7"  |  |
| 10              | SER. RM         | 1.92    | 1.433   | 6'-3"  | 4'-7"  |  |
| 11              | ENTRANCE        | 2.438   | 1.524   | 8'-0"  | 5'-0"  |  |
| 12              | PASSAGE         | 1.92    | 1.006   | 6'-3"  | 3'-3"  |  |
|                 |                 |         |         |        |        |  |